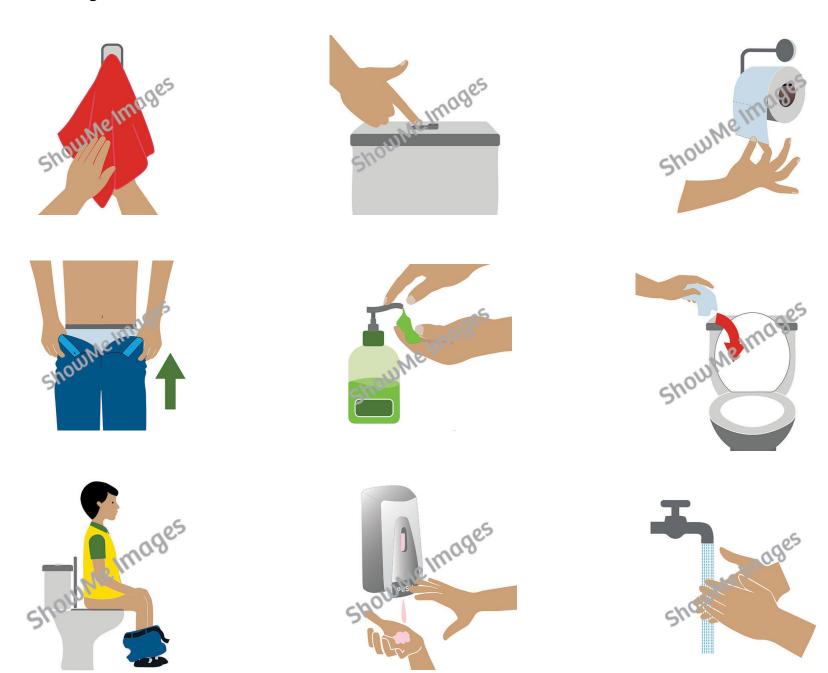

## Toileting

You can use our interface for easy image searching then insert the images into any document. Alternatively, you can open and browse the image files to find the image you're after. We've provided large and small image files for your convenience. They resize easily and retain their quality.