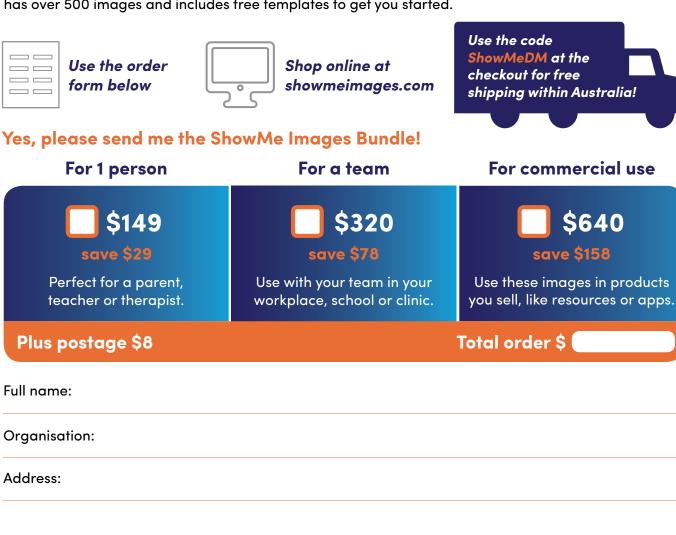

# Special offer: Get the bundle

ShowMe Images are a great resource for anyone who needs to communicate clearly with children. They can help you communicate more effectively with children who need visual supports, have special needs, have intellectual disability, are on the autism spectrum or speak English as an additional language. The image set is representative of our contemporary Australian community and includes a diverse range of people.

## Get the bundle and save \$\$\$

You can buy the Life and Social Skills and Education Essentials sets together and save 20%! Each set has over 500 images and includes free templates to get you started.